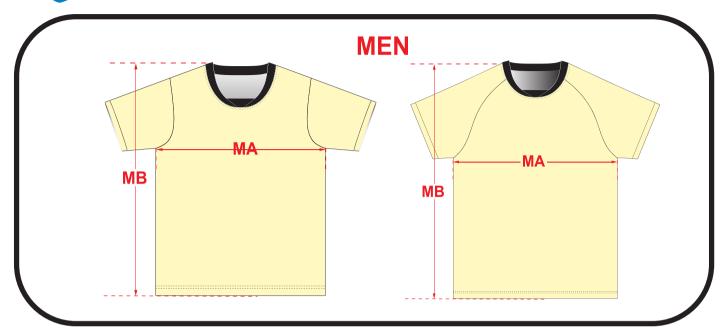

## Warm Up Tee Mens

Note: Chest width measurements below are taken from the garment laid flat on a hard surface. It is not a measurement around a person's chest.

## **Sleeve Details**

Short and long sleeve

|     |                 | KIDS |    |    |    |    |    | ADULTS |    |    |    |    |     |     |     |     |
|-----|-----------------|------|----|----|----|----|----|--------|----|----|----|----|-----|-----|-----|-----|
|     |                 |      |    |    |    |    |    |        |    |    |    |    | •   | •   |     |     |
| POM | Size(cm)        | 4    | 6  | 8  | 10 | 12 | 14 | XS     | S  | М  | L  | XL | 2XL | 3XL | 4XL | 5XL |
| MA  | Chest Width     | 36   | 38 | 39 | 40 | 42 | 44 | 48     | 52 | 54 | 57 | 60 | 62  | 65  | 68  | 70  |
| MB  | Length from HSP | 48   | 50 | 54 | 58 | 62 | 65 | 67     | 70 | 72 | 74 | 76 | 78  | 80  | 82  | 84  |